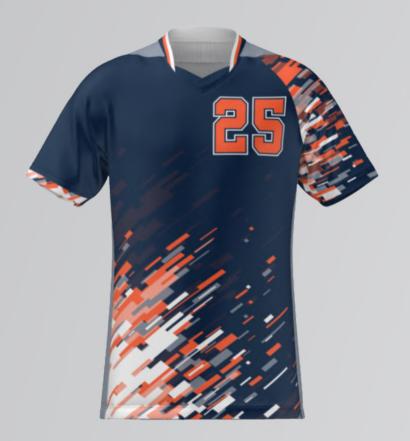

#### Championship Soccer Shirt

Bring home the win in the Championship Soccer jersey. Our most advanced soccer jersey sports a side and shoulder inserts with a stylish neckline that will set you apart from your competitors.

This product is fully customisable.

Available in Youth, Ladies & Mens fit.