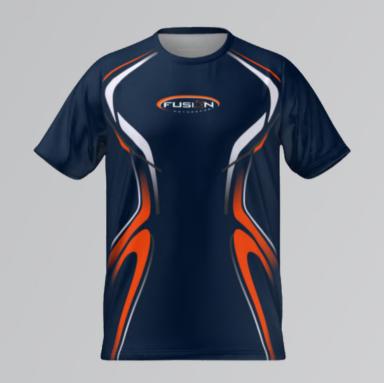

#### Championship Soccer Shirt

Bring home the win in the Championship Soccer jersey. Our most advanced soccer jersey sports a side and shoulder inserts with a stylish neckline that will set you apart from your competitors.

This product is fully customisable.

Available in Youth, Ladies & Mens fit.