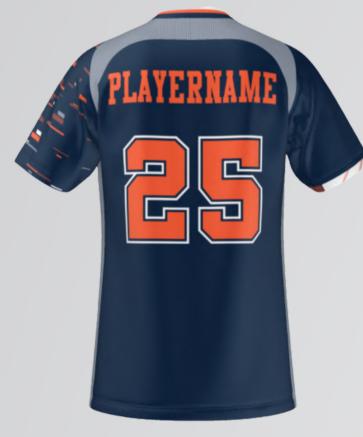

#### All-Star Basketball Jersey

Made from our high quality and breathable material, this is the perfect jersey for on the court.

This product is fully customisable.

Available in Youth, Ladies & Mens fit.

#### Championship Soccer Shirt

Bring home the win in the Championship Soccer jersey. Our most advanced soccer jersey sports a side and shoulder inserts with a stylish neckline that will set you apart from your competitors.

This product is fully customisable.

Available in Youth, Ladies & Mens fit.