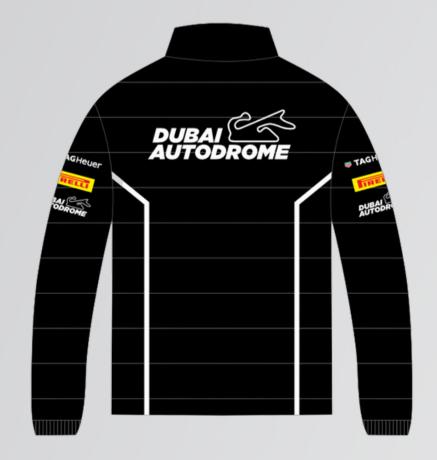

#### Winter Jacket

The ultimate winter jacket. Our top selling jacket can be provided with both sublimation or embroidery to suit every clients demands. This jacket is finished with a soft quilt inner lining and 3 pockets to maximise practicality.

This product is fully customisable. We can supply with no hood upon request.

Available in Mens & Womens fit.

**AED 375.00** 