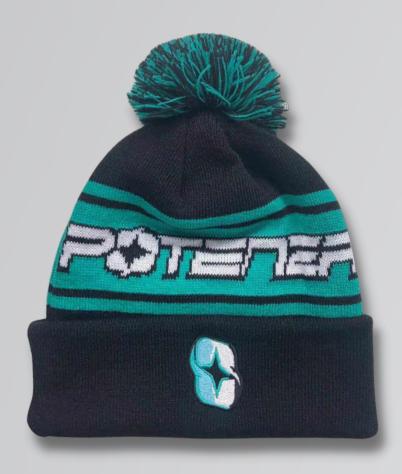

#### **Bobble Hat**

Look good whilst keeping warm. Our fully customisable bobble hat is the perfect winter item.

Choose from a vast range of colours for both the hat and the bobble whilst also having the possibility of having your logo woven into the fabric. Or just keep it simple with an embroidered logo on the front lip.

This product is fully customisable.

POA