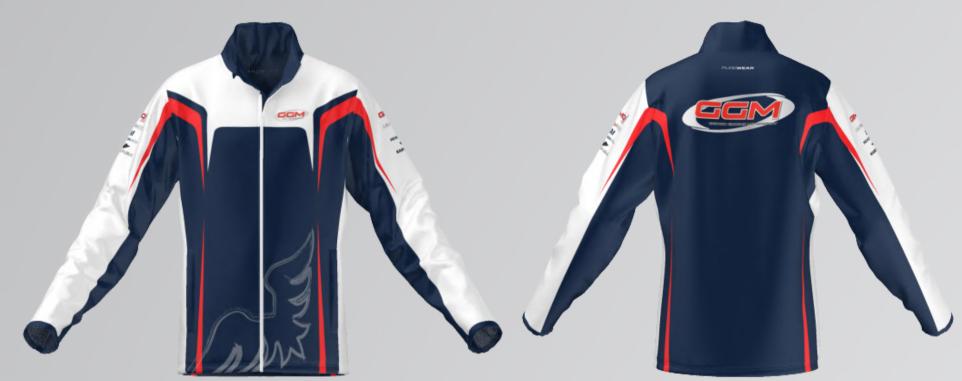

#### Full Zip Padded Jacket

The Full Zipped Padded Jacket is a fantastic winter coat. IT can be provided with or without a hood. Whilst being lightweight it is very warm. This product is fully sublimated, allowing for all of your great designs.

This product is fully customisable.

**AED 239.00** 

Available in Mens fit.

SKU: PJ1001PW