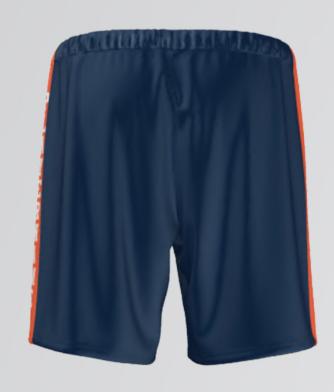

# Sports Kits

## PUREWEAR

Made from our high quality and breathable material, this is the perfect jersey for on the court.

This product is fully customisable.

Available in Youth, Ladies & Mens fit.

#### Championship Soccer Shorts 7"

The Championship Soccer Shorts completes the uniform with its signature cut and is equipped with side inserts for added ventilation. It can be customized to match any of Teamatical's game-winning jerseys. They feature a 7" inseam and elastic waistband with drawstrings for added comfort.

This product is fully customisable.

Available in Youth, Ladies & Mens fit.