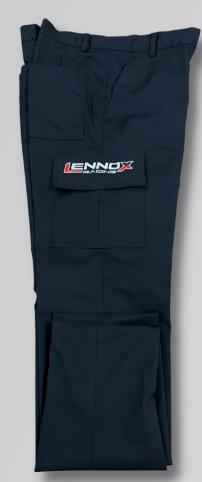

## Shorts & Trousers

#### PUREWEAR

Shorts

**SKU: WS101PW** 

The ultimate work shorts, manufactured using our lightweight and stretchable material. Allowing you to work freely and comfortable.

Embroidery available on pockets.

Available in Black & Navy.

**AED 105.00** 

Slim fit - If you don't like a close fit then we advise you to order one size up.

Trousers SKU: WT101PW

Much like our work shorts, our trousers are made from lightweight and stretchable material. Allowing you to work freely and comfortable. Unlike many other work trousers, these are slim fitting to ensure you look great on the job.

Embroidery available on pockets.

Available in Black, Navy, Grey & Green.

**AED 125.00** 

Slim fit - If you don't like a close fit then we advise you to order one size up.