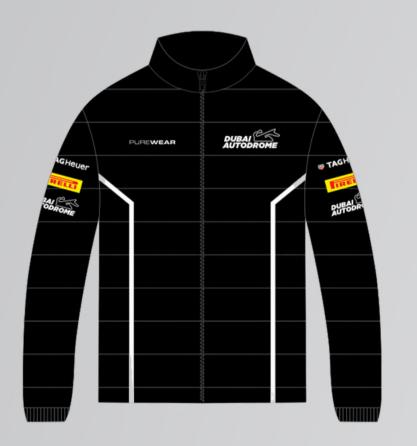

#### Winter Jacket

The ultimate winter jacket. Our top selling jacket can be provided with both sublimation or embroidery to suit every clients demands. This jacket is finished with a soft quilt inner lining and 3 pockets to maximise practicality.

This product is fully customisable. We can supply with no hood upon request.

Available in Mens & Womens fit.

**AED 375.00** 