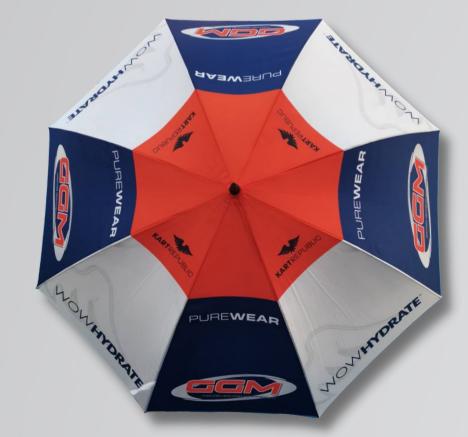

#### **U**mbrella

SKU: U001PW Complete your branding off with our high quality golf style

umbrella. This umbrella comes equipped with an auto open button and carbon fibre effect shaft.

This item is fully customisable.

MOQ-20pcs.

**AED 115.00** 