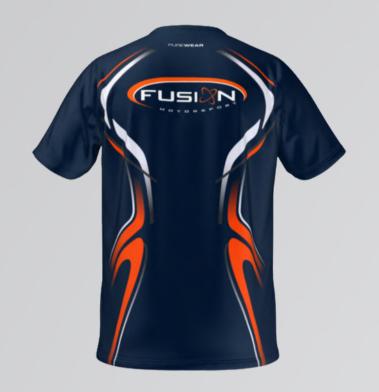

#### Championship Soccer Shirt

Bring home the win in the Championship Soccer jersey. Our most advanced soccer jersey sports a side and shoulder inserts with a stylish neckline that will set you apart from your competitors.

This product is fully customisable.

Available in Youth, Ladies & Mens fit.