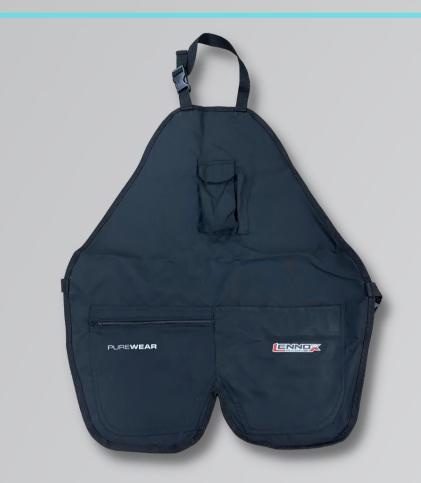

## Accessories

## PUREWEAR

#### Apron

SKU: WA101PW Keep your team wear clean with our work apron. This product

comes complete with adjustable click in/out neck and waist strap to fit all.

Customisation available.

Available in Black & Navy.

**AED 90.00** 