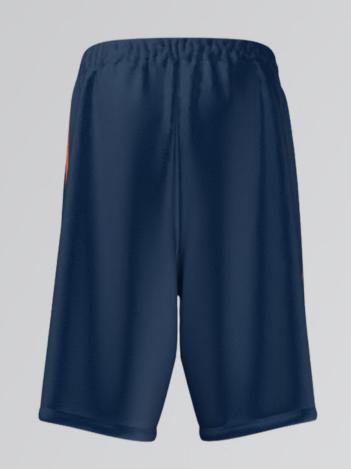

# Sports Kits

## PUREWEAR

Made from our high quality and breathable material, this is the perfect jersey for on the court.

This product is fully customisable.

Available in Youth, Ladies & Mens fit.

#### Championship Soccer Shorts 7"

The Championship Soccer Shorts completes the uniform with its signature cut and is equipped with side inserts for added ventilation. It can be customized to match any of Teamatical's game-winning jerseys. They feature a 7" inseam and elastic waistband with drawstrings for added comfort.

This product is fully customisable.

Available in Youth, Ladies & Mens fit.