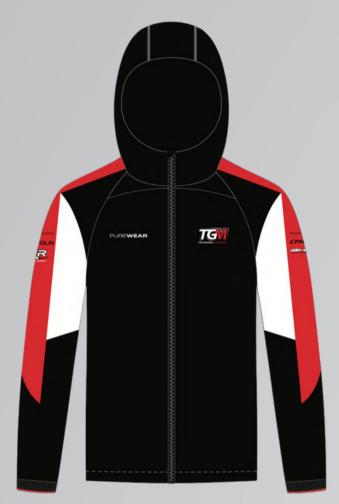

#### Full Zip Lightweight Jacket

The Flex Warm Up Jacket can be customized to match your team and uniforms. The jacket is constructed from woven material, lined with lightweight mesh, and features zippered pockets.

This product is fully customisable.

**AED 225.00** 

Available in Ladies & Mens fit.

SKU: WJZ150M1PW