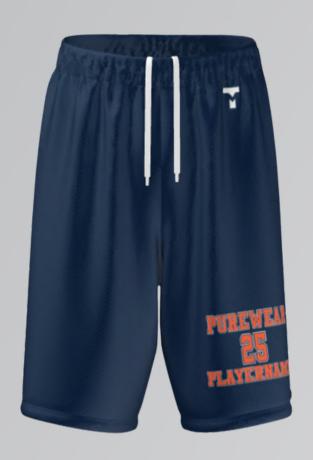

#### Championship Soccer Shorts 7"

The Championship Soccer Shorts completes the uniform with its signature cut and is equipped with side inserts for added ventilation. It can be customized to match any of Teamatical's game-winning jerseys. They feature a 7" inseam and elastic waistband with drawstrings for added comfort.

This product is fully customisable.

Available in Youth, Ladies & Mens fit.