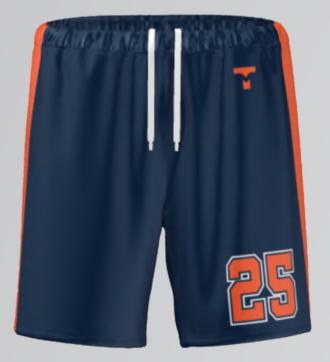

# Sports Kits

## PUREWEAR

Made from our high quality and breathable material, this is the perfect jersey for on the court.

This product is fully customisable.

Available in Youth, Ladies & Mens fit.

#### Championship Soccer Shorts 7"

The Championship Soccer Shorts completes the uniform with its signature cut and is equipped with side inserts for added ventilation. It can be customized to match any of Teamatical's game-winning jerseys. They feature a 7" inseam and elastic waistband with drawstrings for added comfort.

This product is fully customisable.

Available in Youth, Ladies & Mens fit.