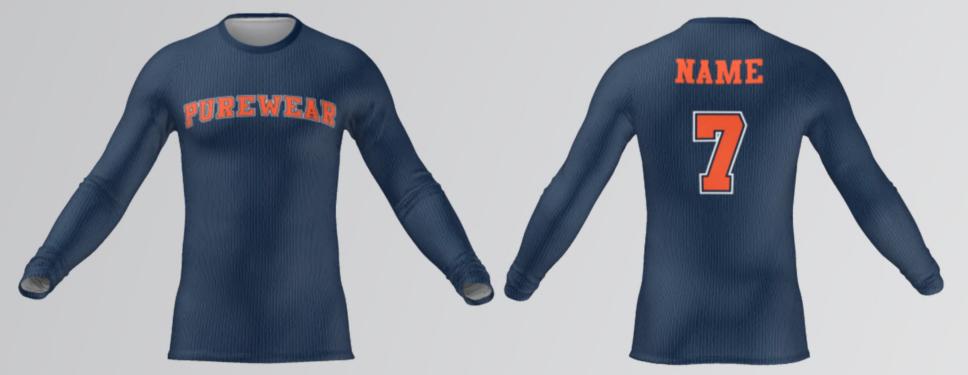

#### Agile Long Sleeve

The Agile Long Sleeve Tee is designed to fit closer to the skin with its high-stretch material and raglan shoulder. Its pattern affords a higher range of motion so you have the freedom to move.

This product is fully customisable.

Available in Youth, Ladies & Mens fit.

**AED 125.00** 